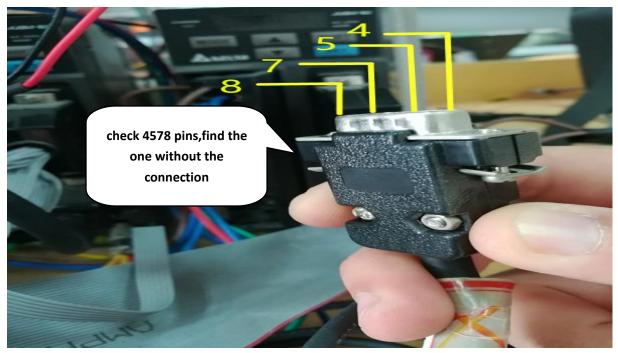

in this picture is u1, but on your machine you need find others

Tel: +86-571-8660 9560

Tel: +86-571-8660 9560

These marked cables (+ A B -) on B board must continue with the cable(4 5 7 8) which in next picture.