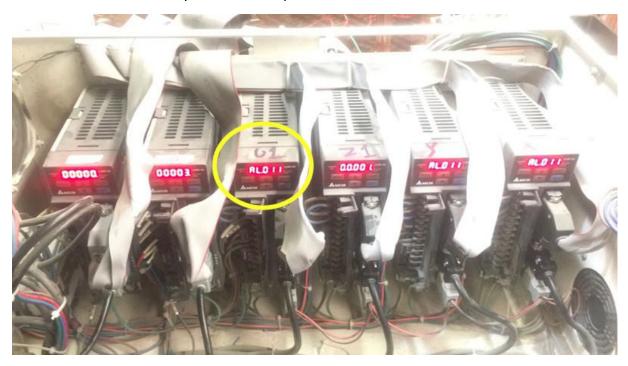

## (1) exchange head

Exchange broken head and good head, if the broken head still can't rotate good so the error come from head.

(2) if the good head come error before exchange, check main box and find the driver which one have error AL-011, If no drive error is reported, go to next step. If find drive error, then use multimeter test these four or six cables to driver plug, find which one is broken. then you can fix this problem.