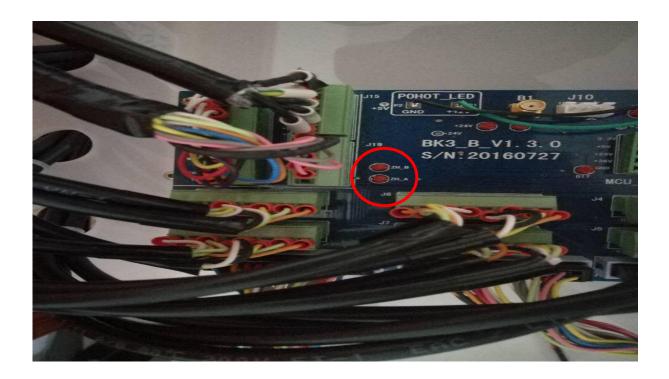

(3) If no drive error is reported, check the B board. BK3 check ZH\_A ZH\_B, if the LED does not go out when you rotate the head, means the B board is broke.

Tel: +86-571-8660 9560

## 2. One head

- (1) Rotate the head, if cannot rotated, check the B board. BK3 check ZH\_A ZH\_B, if the LED does not go out, means the B board is broke.
- (2) If can rotated, check main box and find the driver which one have error AL-011, If no drive error AL-011 is reported, means the error come from head. If find drive error AL-011, use multimeter test these two or one cables to driver plug, just like two head or three head.