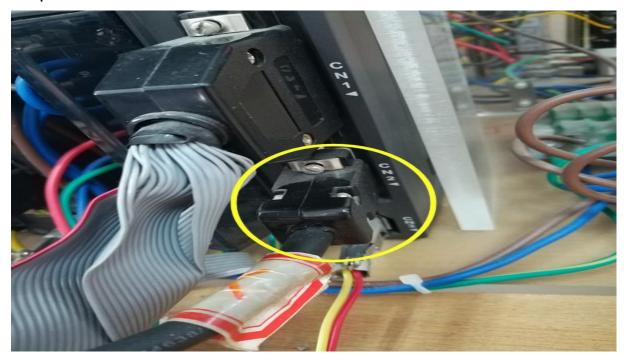

in this picture is u1, but on your machine you need find others

Tel: +86-571-8660 9560

Tel: +86-571-8660 9560

These marked cables (+ A B -) on B board must continue with the cable(4 5 7 8) which in next picture.