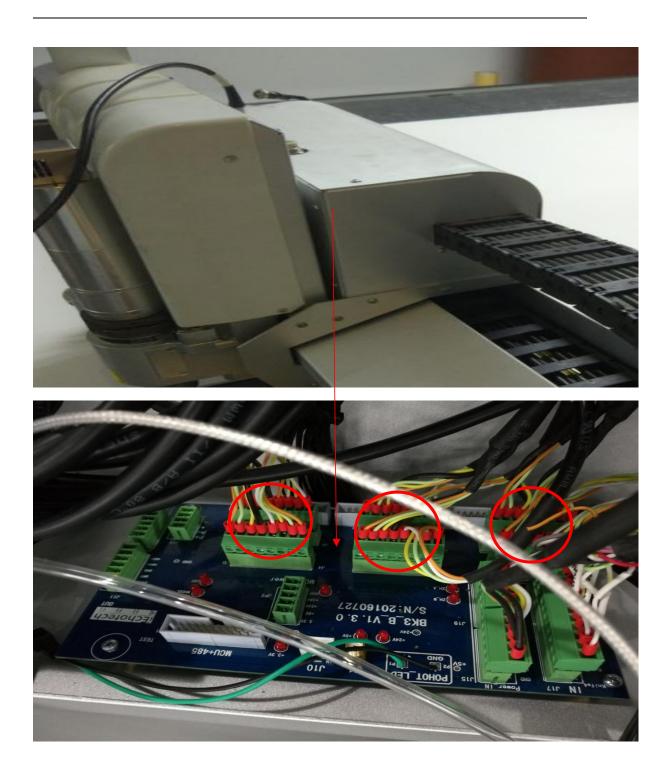

in this picture is u1, but on your machine you need find others

Tel: +86-571-8660 9560

Tel: +86-571-8660 9560

These marked cables (+ A B -) on B board must continue with the cable(4 5 7 8) which in next picture.

(3) If no drive error is reported, check the B board. BK3 check ZH\_A ZH\_B, if the LED does not go out when you rotate the head, means the B board is broke.

Tel: +86-571-8660 9560