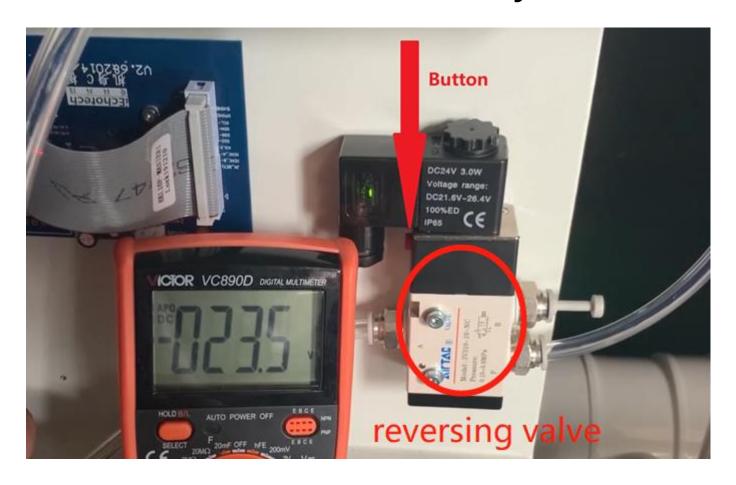

## **BKL POT oscillate problem**

Fault description:

When you select the POT and let it work but it does not work.

First find the solenoid valve near the C board. Shut down the machine, press the button on the solenoid valve to check if you can switch on the POT manually or not.

If it can not work manually, check the air input. If the air input is good, then the reversing valve part is broken.

## Then test the voltage of the solenoid valve on the C board. Check the video down here.

**IECHO** When you choose the POT and let it work, the voltage of the POT solenoid valve should be around 24V. Or else the voltage should be OV.